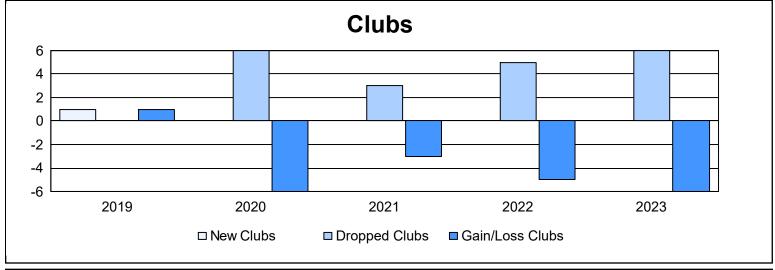

District 105CN As of June 2023 Cumulative

| Year      | New<br>Clubs | Dropped<br>Clubs | Gain/<br>Loss<br>Clubs | New<br>Members | Charter<br>Members | Reinstate<br>Members | Transfer<br>Members | Total<br>Member<br>Added | Total<br>Members<br>Dropped | Gain/<br>Loss<br>Members |
|-----------|--------------|------------------|------------------------|----------------|--------------------|----------------------|---------------------|--------------------------|-----------------------------|--------------------------|
| 2018-2019 | 1            | 0                | 1                      | 143            | 22                 | 4                    | 16                  | 185                      | 210                         | -25                      |
| 2019-2020 | 0            | 6                | -6                     | 70             | 5                  | 8                    | 16                  | 99                       | 240                         | -141                     |
| 2020-2021 | 0            | 3                | -3                     | 51             | 3                  | 3                    | 5                   | 62                       | 158                         | -96                      |
| 2021-2022 | 0            | 5                | -5                     | 63             | 3                  | 5                    | 21                  | 92                       | 176                         | -84                      |
| 2022-2023 | 0            | 6                | -6                     | 71             | 0                  | 2                    | 23                  | 96                       | 181                         | -85                      |
| Average   | 0            | 4                | -4                     | 80             | 7                  | 4                    | 16                  | 107                      | 193                         | -86                      |