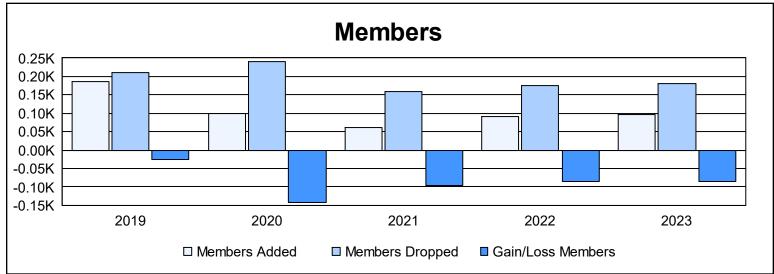

District 105CN As of June 2023 Cumulative

| Year      | New<br>Clubs | Dropped<br>Clubs | Gain/<br>Loss<br>Clubs | New<br>Members | Charter<br>Members | Reinstate<br>Members | Transfer<br>Members | Total<br>Member<br>Added | Total<br>Members<br>Dropped | Gain/<br>Loss<br>Members |
|-----------|--------------|------------------|------------------------|----------------|--------------------|----------------------|---------------------|--------------------------|-----------------------------|--------------------------|
| 2018-2019 | 1            | 0                | 1                      | 143            | 22                 | 4                    | 16                  | 185                      | 210                         | -25                      |
| 2019-2020 | 0            | 6                | -6                     | 70             | 5                  | 8                    | 16                  | 99                       | 240                         | -141                     |
| 2020-2021 | 0            | 3                | -3                     | 51             | 3                  | 3                    | 5                   | 62                       | 158                         | -96                      |
| 2021-2022 | 0            | 5                | -5                     | 63             | 3                  | 5                    | 21                  | 92                       | 176                         | -84                      |
| 2022-2023 | 0            | 6                | -6                     | 71             | 0                  | 2                    | 23                  | 96                       | 181                         | -85                      |
| Average   | 0            | 4                | -4                     | 80             | 7                  | 4                    | 16                  | 107                      | 193                         | -86                      |